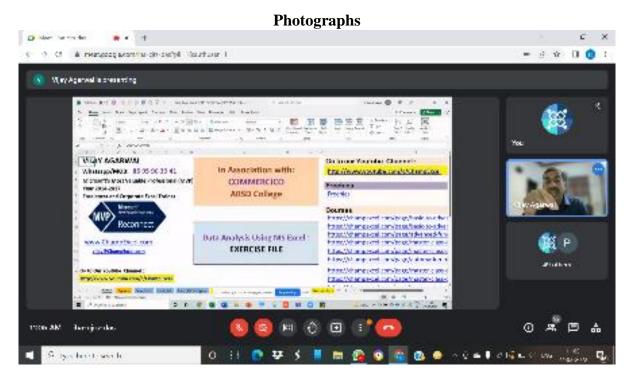

#### Poster

(UNIVERSITY OF DELHI)

Photograph of Online Session

Photograph of Online Session

(UNIVERSITY OF DELHI)

Photograph of Online Session