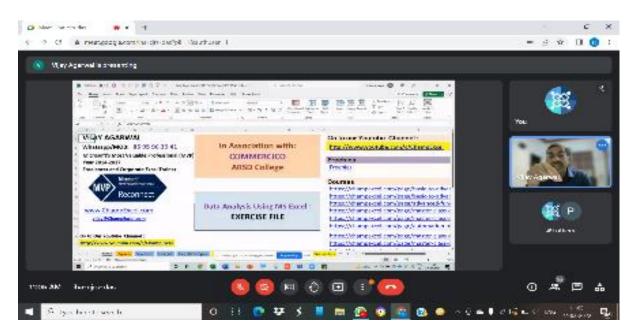

On 26<sup>th</sup> February, 2022, COMMERCICO organized a workshop on Data Analysis using MS Excel by CA Vijay Aggarwal. The workshop started with an interaction between the facilitator and the attendees about Excel, its uses and its different versions. CA Vijay explained various shortcuts and tricks to the participants so that the time taken to analyse the data can be reduced by a great amount. The workshop was very interactive. The students asked questions to clear their doubts and they well understood how data is analysed using MS Excel.

#### Poster

(UNIVERSITY OF DELHI)

Photograph of Online Session

Photograph of Online Session

(UNIVERSITY OF DELHI)

Photograph of Online Session