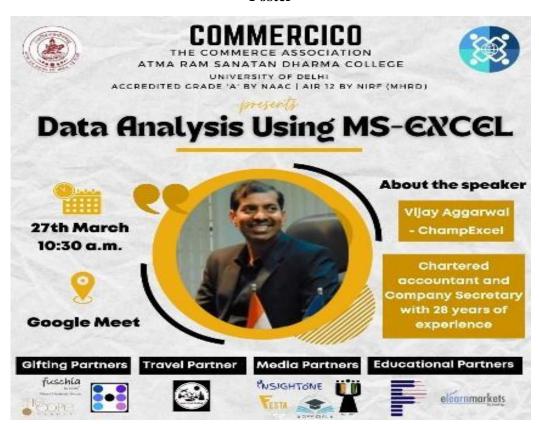

#### **Data Analysis Using MS-Excel**

Date of the Program: 27<sup>th</sup> March, 2022

No. of Participants: 80

Organized by: COMMERCICO, Society of Commerce Department, ARSD College

Name of the Speaker: CA Vijay Aggarwal

On 26<sup>th</sup> February, 2022, COMMERCICO organized a workshop on Data Analysis using MS Excel by CA Vijay Aggarwal. The workshop started with an interaction between the facilitator and the attendees about Excel, its uses and its different versions. CA Vijay explained various shortcuts and tricks to the participants so that the time taken to analyse the data can be reduced by a great amount. The workshop was very interactive. The students asked questions to clear their doubts and they well understood how data is analysed using MS Excel.