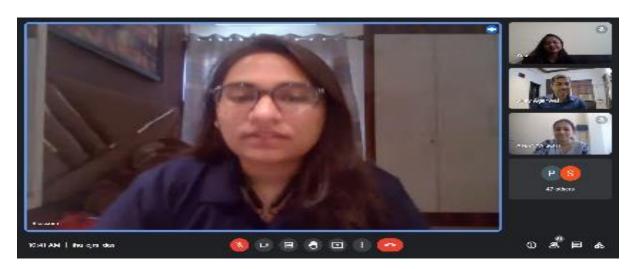

On 26<sup>th</sup> February, 2022, COMMERCICO organized a workshop on Data Analysis using MS Excel by CA Vijay Aggarwal. The workshop started with an interaction between the facilitator and the attendees about Excel, its uses and its different versions. CA Vijay explained various shortcuts and tricks to the participants so that the time taken to analyse the data can be reduced by a great amount. The workshop was very interactive. The students asked questions to clear their doubts and they well understood how data is analysed using MS Excel.

#### Poster

(UNIVERSITY OF DELHI)

Photograph of Online Session

Photograph of Online Session

(UNIVERSITY OF DELHI)

Photograph of Online Session